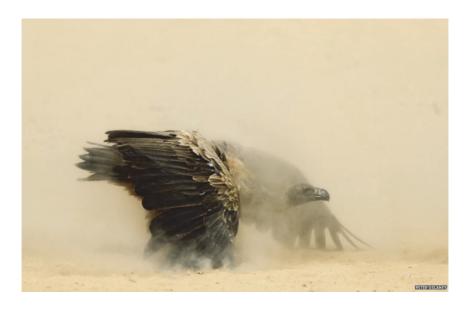

## 2. Vulture: A SWOT Analysis

Strength
Weakness
Opportunity
Threat
This is my symbol
My culture.

Source:- www.time.com / time/ pictures of the week