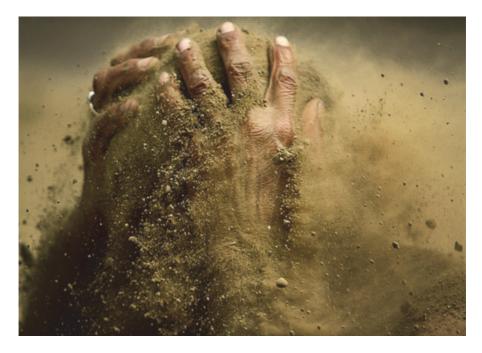

### 3. The Blindness

Evolved palms of human animal mark the difference between animal human.

Each journey on earth like birth pains and both palms together take and carry newborns and new waters; reflecting infinite sky.

But, Journey marking chaos makes earth shattered and sight-losing.

May be a curse on journey.

Journey thus shows: blindness inevitable.

We are blind.
Not even to see,
the corona of a divine finger.

Note: Corona In solar eclipse.

Source:-www.time.com / time/ pictures of the week